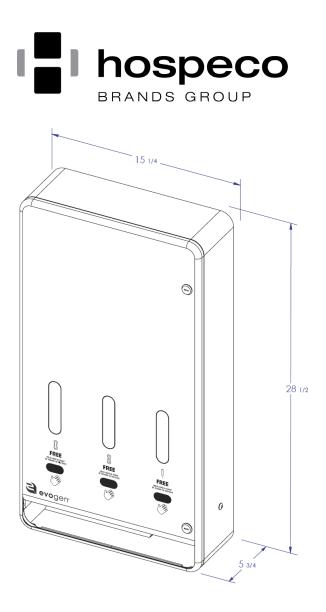

## EVNT6 Tri-Vend No-Touch High Capacity Napkin/Tampon Vendor

#### **Capacity:**

36- #4 Sanitary Napkin Boxes 50- Vended Tampons

### Installation:

Mount directly to wall according to the "EVNT6 Mounting Template" on the reverse side. Vendor must be secured with all six mounting apertures.

Overall Dimension: 15.25" W x 28.5" H x 5.75" D

### **ADA Guide:**

ADA regulations require this dispenser to be mounted in an unobstructed location with hand hold indicator 39" to 44" from floor to allow forward and side reach by persons in wheelchairs. This machine is operable with only one hand by holding hand where indicated.