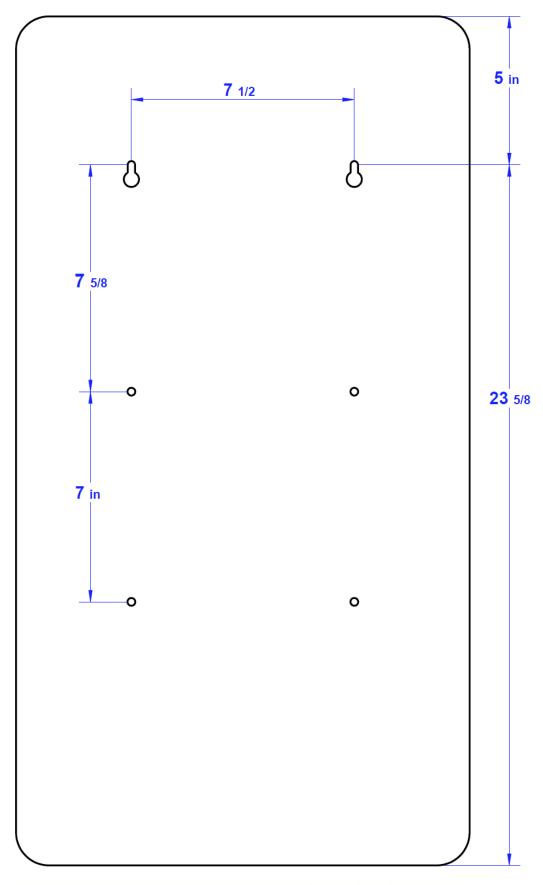

### Installation:

Mount directly to wall according to the "EVNT6 Mounting Template" on the reverse side. Vendor must be secured with all six mounting apertures.

Overall Dimension: 15.25" W x 28.5" H x 5.75" D

# **EVNT6 Mounting Template**

P 800.942.9199 F 216.279.0019 www.hospecobrands.com Address 26301 Curtiss-Wright Parkway, Suite 200, Cleveland, OH 44143